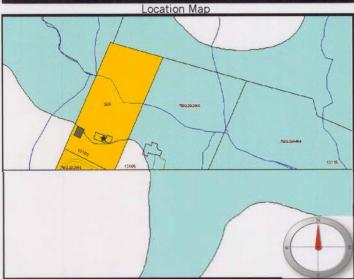

## 12110 Buffalo Trace Lane

Front

| ger | od: |
|-----|-----|
| KCI | Iu. |

= FEMA Designated 100 year Floodplain = Subject Propert

Not To Scale

| I | Item | Attributes                                           | Value                      |
|---|------|------------------------------------------------------|----------------------------|
|   | 1    | Community Geographic Parcel Identification Number:   | 7593-20-3228               |
| ı | 2    | Owner's Name:                                        | GANNAWAY WILLIAM           |
|   | 3    | Street Number:                                       | 12110                      |
| ı | 4    | Street Name:                                         | BUFFALO TRACE LN           |
| ı | 5    | City, State:                                         | NOKESVILLE, VA             |
| ı | 6    | Zip Code:                                            | 20181                      |
| ı | 7    | Building Use:                                        | Residential                |
| ı | 8    | Community, State:                                    | Prince William County, VA  |
| ı | 9    | FIRM Community Number:                               | 510119                     |
| ı | 10   | FIRM Map Number/Suffix:                              | 51153C0170D                |
| ı | 11   | FIRM Index Date:                                     | January 5, 1995            |
| ı | 12   | FIRM Panel Date:                                     | January 5, 1995            |
| ı | 13   | FIRM Zone for structure:                             | A                          |
| ı | 14   | Elevation Datum:                                     | NGVD 29                    |
|   | 15   | Base Flood Elevation: (ft)                           | Unknown                    |
|   | 16   | Source Base Flood Elevation:                         | FIRM                       |
|   | 17   | Latitude of House (NAD83): G                         | PS 38°40'28.77940"N        |
|   | 18   | Longitude of House (NAD83):                          | GPS 77°33'23 46893"W       |
| ı | 19   | Elevation Reference Mark (RM)                        | : 119                      |
| ı | 20   | Does RM appear on FIRM?                              | NO                         |
| ı | 21   | Top of Bottom Floor: (ft)                            | 195.08                     |
| ı | 22   | Top of Next Higher Floor: (ft)                       | N/A                        |
| ı | 23   | Top of Garage Floor: (ft)                            | 193.35                     |
| ı | 24   | Lowest Adjacent Grade (LAG):                         | (ft) 192.65                |
|   | 25   | Highest Adjacent Grade (HAG)                         | : (ft) 193.72              |
| ı | 26   | Number of flood vents within 1 above adjacent grade: | ft. 5                      |
|   | 27   | Total area of all flood vents: (so                   | q.in.) 1084                |
| ı | 28   | Building Diagram Number:                             | 1                          |
|   | 29   | Certifier's Name:                                    | Larry N. Scartz            |
|   | 30   | Title:                                               | Certified Land Surveyor    |
|   | 31   | License Number:                                      | 1000B                      |
|   | 32   | Name of Survey Company:                              | Larry N. Scartz, Ltd.      |
|   | 33   | Address:                                             | 13621 Jefferson Davis Hwy. |
|   | 34   | City, State, Zip:                                    | Woodbridge, VA 22191       |
|   | 35   | Telephone:                                           | (703) 494-4181             |
|   | 36   | CertificateNo:                                       | 57                         |